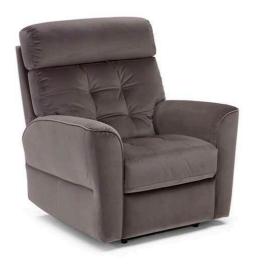

## **TECHNICAL INFORMATION**

| *        | COVERING | Leather 🗸          | Soft Cover                                        |            |              |                                      |
|----------|----------|--------------------|---------------------------------------------------|------------|--------------|--------------------------------------|
| <b>#</b> | LEGS     | Wood               | Metal                                             | Plastic 🗸  | Castors      | Upholstered                          |
| 4        | FILLING  | AIII3              | Fiber Sea<br>Foam<br>Feather/Fiber Mix<br>Feather | at cushion | Back cushion | Fiber Foam Feather/Fiber Mix Feather |
| 4        | COMFORT  | Standard Comfort   | Firm Comfort                                      |            |              |                                      |
| *        | FUNCTION | Bed                | Electric motion                                   | Motion     | Recliner 🗸   | Sliding                              |
| *        | OPTIONS  | Contrast Stitching | Nails                                             | Removable  |              |                                      |