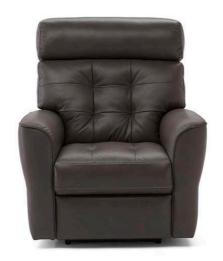

## **TECHNICAL INFORMATION**

| *        | COVERING | Leather 🗸          | Soft Cover                                        |            |              |                                      |
|----------|----------|--------------------|---------------------------------------------------|------------|--------------|--------------------------------------|
| <b>#</b> | LEGS     | Wood               | Metal                                             | Plastic 🗸  | Castors      | Upholstered                          |
| 4        | FILLING  | AIII3              | Fiber Sea<br>Foam<br>Feather/Fiber Mix<br>Feather | at cushion | Back cushion | Fiber Foam Feather/Fiber Mix Feather |
| 4        | COMFORT  | Standard Comfort   | Firm Comfort                                      |            |              |                                      |
| *        | FUNCTION | Bed                | Electric motion                                   | Motion     | Recliner 🗸   | Sliding                              |
| *        | OPTIONS  | Contrast Stitching | Nails                                             | Removable  |              |                                      |