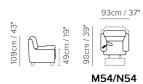

■ Vers. N54



■ Vers. N54



## **SCHEMATICS**



## **TECHNICAL INFORMATION**

| *        | COVERING | Leather 🗸          | Soft Cover                                        |            |              |                                      |
|----------|----------|--------------------|---------------------------------------------------|------------|--------------|--------------------------------------|
| <b>#</b> | LEGS     | Wood               | Metal                                             | Plastic 🗸  | Castors      | Upholstered                          |
| 4        | FILLING  | AIII3              | Fiber Sea<br>Foam<br>Feather/Fiber Mix<br>Feather | at cushion | Back cushion | Fiber Foam Feather/Fiber Mix Feather |
| 4        | COMFORT  | Standard Comfort   | Firm Comfort                                      |            |