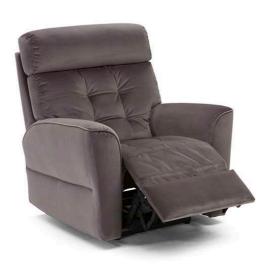

## **TECHNICAL INFORMATION**

| *        | COVERING | Leather 🗸          | Soft Cover                                        |            |              |                                      |
|----------|----------|--------------------|---------------------------------------------------|------------|--------------|--------------------------------------|
| <b>#</b> | LEGS     | Wood               | Metal                                             | Plastic 🗸  | Castors      | Upholstered                          |
| 4        | FILLING  | AIII3              | Fiber Sea<br>Foam<br>Feather/Fiber Mix<br>Feather | at cushion | Back cushion | Fiber Foam Feather/Fiber Mix Feather |
| 4        | COMFORT  | Standard Comfort   | Firm Comfort                                      |            |              |                                      |
| *        | FUNCTION | Bed                | Electric motion                                   | Motion     | Recliner 🗸   | Sliding                              |
| *        | OPTIONS  | Contrast Stitching | Nails                                             | Removable  |              |                                      |

## **NOTES**

- Contrast stitching is available only with certain covers and option is managed directly in NARES.
- STITCHING ON THE SOFA DIFFERS ALL LEATHER AND/OR LEATHER-BONDED MIX: MODEL IN LEATHER-BONDED MIX MIGHT HAVE MORE CUTS.
- Triple motion mechanism (vers. Nxx) activates footrest, headrest and lumbar support.
- Tight Seat Cushion (the seat cushions of the models are fixed to the frame)
- Tight Back Cushion (the back cushions of the models are fixed to the frame)
- Internal wooden frame
- Plastic Wrap (the model will be wrapped in a plastic bag)